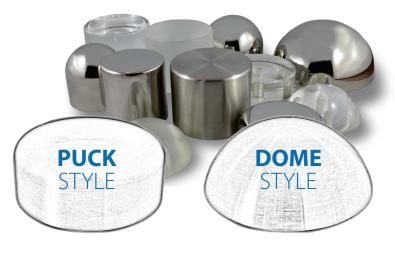

### **MULTIPLE VARIETIES**

Lustre Products escalator anti-slide knobs come in a variety of styles to choose from. Whether a sleek mirror polished and clear polished glass look, or satin steel or acrylic finish, you are sure to find the knob to suit your particular environment. Dome style and Puck style knobs, in assorted sizes, offer two easy methods of installation, making it simple for you to add a deterrence to risky behavior around your escalators or other property.

# ESCALATOR ANTI-SLIDE KNOBS

**PUCK STYLE** 

Edges are rounded to prevent injury from casual contact

**DOME STYLE** 

Radiused surface to prevent injury from casual contact

AEK002H 2"dx2"h

AEK002HP 2"dx2"h

AEK001H 2"dx2"h