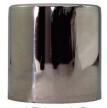

### **MULTIPLE VARIETIES**

Lustre Products escalator anti-slide knobs come in a variety of styles to choose from. Whether a sleek mirror polished and clear polished glass look, or satin steel or acrylic finish, you are sure to find the knob to suit your particular environment. Dome style and Puck style knobs, in assorted sizes, offer two easy methods of installation, making it simple for you to add a deterrence to risky behavior around your escalators or other property.

# ESCALATOR ANTI-SLIDE KNOBS

**PUCK STYLE** 

Edges are rounded to prevent injury from casual contact

**DOME STYLE** 

Radiused surface to prevent injury from casual contact

AEK002H 2"dx2"h

AEK002HP 2"dx2"h

AEK001H 2"dx2"h