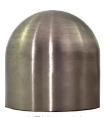

### **MULTIPLE VARIETIES**

Lustre Products escalator anti-slide knobs come in a variety of styles to choose from. Whether a sleek mirror polished and clear polished glass look, or satin steel or acrylic finish, you are sure to find the knob to suit your particular environment. Dome style and Puck style knobs, in assorted sizes, offer two easy methods of installation, making it simple for you to add a deterrence to risky behavior around your escalators or other property.

# ESCALATOR ANTI-SLIDE KNOBS

**PUCK STYLE** 

Edges are rounded to prevent injury from casual contact

**DOME STYLE** 

Radiused surface to prevent injury from casual contact

AEK002H 2"dx2"h

AEK002HP 2"dx2"h

AEK001H 2"dx2"h