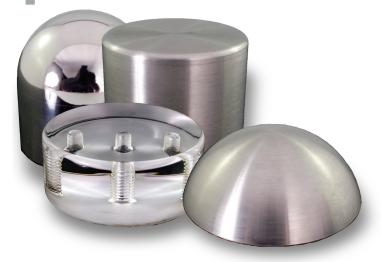

### **MULTIPLE VARIETIES**

Lustre Products escalator anti-slide knobs come in a variety of styles to choose from. Whether a sleek mirror polished and clear polished glass look, or satin steel or acrylic finish, you are sure to find the knob to suit your particular environment. Dome style and Puck style knobs, in assorted sizes, offer two easy methods of installation, making it simple for you to add a deterrence to risky behavior around your escalators or other property.

## TWO WAYS TO INSTALL, ONE GREAT RESULT

Each knob offers two methods of installation, and includes all necessary mounting hardware for both.