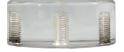

### **MULTIPLE VARIETIES**

Lustre Products escalator anti-slide knobs come in a variety of styles to choose from. Whether a sleek mirror polished and clear polished glass look, or satin steel or acrylic finish, you are sure to find the knob to suit your particular environment. Dome style and Puck style knobs, in assorted sizes, offer two easy methods of installation, making it simple for you to add a deterrence to risky behavior around your escalators or other property.

# ESCALATOR ANTI-SLIDE KNOBS

**PUCK STYLE** 

Edges are rounded to prevent injury from casual contact

**DOME STYLE** 

Radiused surface to prevent injury from casual contact

AEK002H 2"dx2"h

AEK002HP 2"dx2"h

AEK001H 2"dx2"h

AEK001HP 2"dx2"h

AEK002A **2.5" d x 1" h** 

AEK002AP 2.5" d x 1" h

AEK001A **2.5" d x 1" h** 

AEK001AP 2.5"dx1"h

AEK002S **2.5" d x 1" h** 

AEK002SP **2.5" d x 1" h** 

AEK001S **2.5" d x 1" h** 

AEKOOSP **2.5" d x 1" h** 

AEK002T **2.5" d x 2" h** 

AEK002TP **2.5" d x 2" h** 

AEK001T **2.5" d x 2" h** 

AEK001TP 2.5" d x 2" h

AEK002B **2.5" d x 2" h** 

AEK002BP **2.5" d x 2" h** 

AEK001B 2.5" d x 2" h