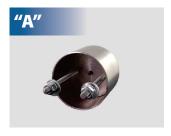

### **TO ORDER:**

Sales@lustreproducts.com 1.866.823.4160 or 1.604.823.4160

Installation method "A" uses a template for bolts to be fastened from beneath surface.

Installation method "B" uses a toggler method for a quicker and easier topside installation.