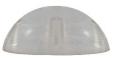

### **MULTIPLE VARIETIES**

Lustre Products escalator anti-slide knobs come in a variety of styles to choose from. Whether a sleek mirror polished and clear polished glass look, or satin steel or acrylic finish, you are sure to find the knob to suit your particular environment. Dome style and Puck style knobs, in assorted sizes, offer two easy methods of installation, making it simple for you to add a deterrence to risky behavior around your escalators or other property.

# ESCALATOR ANTI-SLIDE KNOBS

**PUCK STYLE** 

Edges are rounded to prevent injury from casual contact

**DOME STYLE** 

Radiused surface to prevent injury from casual contact

AEK002H 2"dx2"h

AEK002HP 2"dx2"h

AEK001H 2"dx2"h