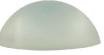

### **MULTIPLE VARIETIES**

Lustre Products escalator anti-slide knobs come in a variety of styles to choose from. Whether a sleek mirror polished and clear polished glass look, or satin steel or acrylic finish, you are sure to find the knob to suit your particular environment. Dome style and Puck style knobs, in assorted sizes, offer two easy methods of installation, making it simple for you to add a deterrence to risky behavior around your escalators or other property.

# ESCALATOR ANTI-SLIDE KNOBS

**PUCK STYLE** 

Edges are rounded to prevent injury from casual contact

**DOME STYLE** 

Radiused surface to prevent injury from casual contact

AEK002H 2"dx2"h

AEK002HP 2"dx2"h

AEK001H 2"dx2"h