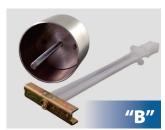

### **TO ORDER:**

Sales@lustreproducts.com 1.866.823.4160 or 1.604.823.4160

Installation method "A" uses a template for bolts to be fastened from beneath surface.

Installation method "B" uses a toggler method for a quicker and easier topside installation.