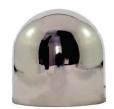

### **MULTIPLE VARIETIES**

Lustre Products escalator anti-slide knobs come in a variety of styles to choose from. Whether a sleek mirror polished and clear polished glass look, or satin steel or acrylic finish, you are sure to find the knob to suit your particular environment. Dome style and Puck style knobs, in assorted sizes, offer two easy methods of installation, making it simple for you to add a deterrence to risky behavior around your escalators or other property.

# ESCALATOR ANTI-SLIDE KNOBS

**PUCK STYLE** 

Edges are rounded to prevent injury from casual contact

**DOME STYLE** 

Radiused surface to prevent injury from casual contact

AEK002H 2"dx2"h

AEK002HP 2"dx2"h

AEK001H 2"dx2"h