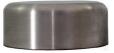

### **MULTIPLE VARIETIES**

Lustre Products escalator anti-slide knobs come in a variety of styles to choose from. Whether a sleek mirror polished and clear polished glass look, or satin steel or acrylic finish, you are sure to find the knob to suit your particular environment. Dome style and Puck style knobs, in assorted sizes, offer two easy methods of installation, making it simple for you to add a deterrence to risky behavior around your escalators or other property.

# ESCALATOR ANTI-SLIDE KNOBS

**PUCK STYLE** 

Edges are rounded to prevent injury from casual contact

**DOME STYLE** 

Radiused surface to prevent injury from casual contact

AEK002H 2"dx2"h

AEK002HP 2"dx2"h

AEK001H 2"dx2"h